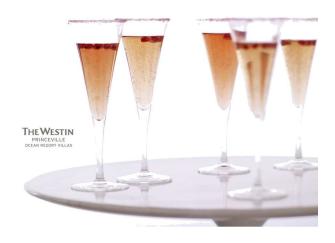

Coffee: regular or decaf

Hot tea: Earl Grey, English breakfast, chai,

passion, chamomile or green tea Juice: orange, apple, pineapple, guava cranberry, tomato or grapefruit

Enhance your experience with sparkling wine and Bloody Mary's!

Brunch Table \$39 Adults. \$20 Keiki 4-12.

\$10 for 3 glasses of sparkling wine: classic mimosa with a hint of orange, guava, pineapple or passion fruit juice.

\$10 Bloody Mary's

\*Reservations are highly recommended For reservations please see our concierge or call 808-827-8808. Complimentary Valet Parking