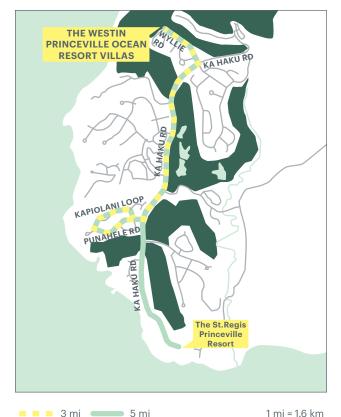

# THE WESTIN PRINCEVILLE OCEAN RESORT VILLAS

1.808.827.8700

www.westinprinceville.com

#### 3-MILE ROUTE

- 1. From the entrance of the Resort, continue on Wyllie Rd.
- 2. Turn right on Ka Haku Rd.
- 3. Turn right on Punahele Rd.
- 4. Turn right on Kapiolani Loop
- 5. Turn left on Punahele Rd.
- 6. Turn left on Ka Haku Rd.
- 7. Turn left on Wyllie Rd toward the entrance of the Resort.

### **5-MILE ROUTE**

- 1. From the entrance of the Resort, continue on Wyllie Rd.
- 2. Turn right on Ka Haku Rd.
- 3. Turn right on Punahele Rd.
- 4. Turn right on Kapiolani Loop.
- 5. Turn left on Punahele Rd.
- 6. Turn right on Ka Haku Rd. toward St. Regis Princeville.
- 7. Turn around at St. Regis Princeville.
- 8. Continue on Ka Haku Rd. and turn left on Punahele Rd.
- 9. Turn right on Kapiolani Loop.
- 10. Turn left on Punahele Rd.
- 11. Turn left on Ka Haku Rd.
- 12. Turn left on Wyllie Rd. towards the entrance of the Resort.